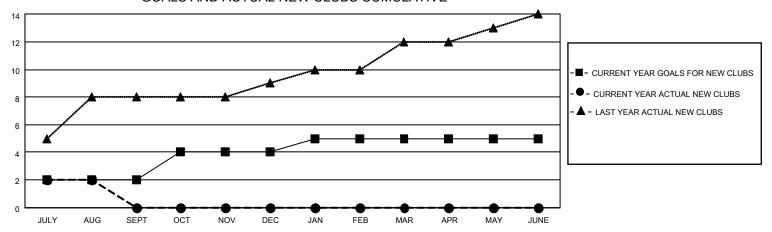

## GOALS AND ACTUAL NEW CLUBS CUMULATIVE

## MONTHLY MEMBERSHIP PROGRESS REPORT

LOCATION INDIA District 322 A Results as of: 8/31/2022

| Clubs                 |               |           |               | Members               |                        |                         |                                                    |
|-----------------------|---------------|-----------|---------------|-----------------------|------------------------|-------------------------|----------------------------------------------------|
| RESULTS FOR 2022-2023 |               |           |               | RESULTS FOR 2022-2023 |                        |                         |                                                    |
| QUARTER               | NEW CLUB GOAL | NEW CLUBS | DROPPED CLUBS | QUARTER MEME          | BER GROWTH NET<br>GOAL | MEMBER GROWTH<br>ACTUAL | DROPPED<br>MEMBERS ACTUAL<br>(including transfers) |
| JULY/AUG/SEPT         | 2             | 2         | 1             | JULY/AUG/SEPT         | 100                    | 197                     | 62                                                 |
| OCT/NOV/DEC           | 2             | 0         | 0             | OCT/NOV/DEC           | 200                    | 0                       | 0                                                  |
| JAN/FEB/MAR           | 1             | 0         | 0             | JAN/FEB/MAR           | 100                    | 0                       | 0                                                  |
| APR/MAY/JUNE          | 0             | 0         | 0             | APR/MAY/JUNE          | 50                     | 0                       | 0                                                  |