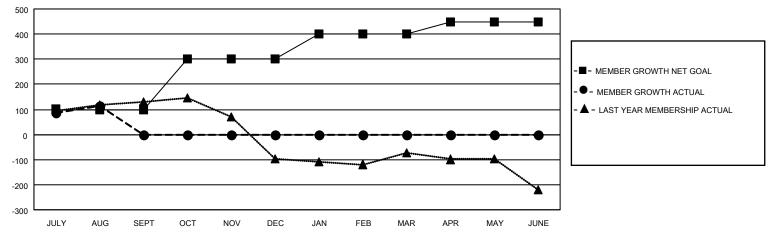

## GOALS AND ACTUAL MEMBERS CUMULATIVE

| DROPPED CLUBS: 1 |    | 28 CLUBS OF 90 ADDED 1 OR<br>MORE NEW MEMBERS | GENDER DISTRIBUTION             |                |  |
|------------------|----|-----------------------------------------------|---------------------------------|----------------|--|
|                  |    | MORE NEW MEMBERS                              | MALE                            | 2,370 (68.60%) |  |
|                  |    |                                               | FEMALE                          | 1,084 (31.37%) |  |
| DROPPED MEMBERS  |    |                                               | NON BINARY                      | 0 (0.00%)      |  |
|                  | 0  |                                               | PREFER NOT TO ANSWER            | 1 (0.03%)      |  |
| DECEASED         | 2  |                                               |                                 |                |  |
| CLUB CANCELLED   | 2  | CLICK HERE FOR CUMULATIVE                     | TOTAL FAMILY UNIT MEMBERS 1,622 |                |  |
| OTHER            | 58 | MEMBERSHIP DATA                               |                                 |                |  |
| TOTAL            | 62 |                                               | FAMILY MEMBERS PAYING HAL       | F DUES 890     |  |
|                  |    |                                               |                                 |                |  |

## MONTHLY MEMBERSHIP PROGRESS REPORT

LOCATION INDIA District 322 A Results as of: 8/31/2022

| Clubs                 |               |           |               | Members               |                        |                         |                                                    |
|-----------------------|---------------|-----------|---------------|-----------------------|------------------------|-------------------------|----------------------------------------------------|
| RESULTS FOR 2022-2023 |               |           |               | RESULTS FOR 2022-2023 |                        |                         |                                                    |
| QUARTER               | NEW CLUB GOAL | NEW CLUBS | DROPPED CLUBS | QUARTER MEME          | BER GROWTH NET<br>GOAL | MEMBER GROWTH<br>ACTUAL | DROPPED<br>MEMBERS ACTUAL<br>(including transfers) |
| JULY/AUG/SEPT         | 2             | 2         | 1             | JULY/AUG/SEPT         | 100                    | 197                     | 62                                                 |
| OCT/NOV/DEC           | 2             | 0         | 0             | OCT/NOV/DEC           | 200                    | 0                       | 0                                                  |
| JAN/FEB/MAR           | 1             | 0         | 0             | JAN/FEB/MAR           | 100                    | 0                       | 0                                                  |
| APR/MAY/JUNE          | 0             | 0         | 0             | APR/MAY/JUNE          | 50                     | 0                       | 0                                                  |